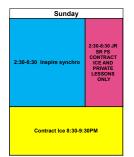

## SCIS SUMMER SCHEDULE JULY 7 - AUGUST 24 NO CLASSES JULY 22-27 TO ALLOW FOR OUR SWAN CITY SUMMER SKATING ACADEMY AND TEST SESSION

|                                                                                                                      |                                                      | NC                                                      |  |
|----------------------------------------------------------------------------------------------------------------------|------------------------------------------------------|---------------------------------------------------------|--|
| Monday                                                                                                               |                                                      |                                                         |  |
| 9:00- 11:00 AM Contract Ice                                                                                          |                                                      |                                                         |  |
| 2:00-3:00 PM Contract Ice                                                                                            |                                                      |                                                         |  |
| 4:00-4:30 Pre-pre - Pre Bronze Skating<br>Skills                                                                     |                                                      | 4:00-4:30 All<br>club/contract ice                      |  |
| 4:30 - 5:30 (on ice) Swans Aspire<br>3/4/prelim/ 4:15-4:40 Aspire 1 (off ice) 4:<br>50-5:30 (on ice) **begins July 8 |                                                      | 4:30-5:30 JR/SR<br>Contract ice/private<br>lessons only |  |
| 5:30-6:15 Ice Explorers, LTS SPS - PreFS<br>and FS1-6                                                                |                                                      | 5:30-6:15 All club<br>ice                               |  |
| 6:15-6:30 ZAM                                                                                                        |                                                      |                                                         |  |
| 6:30-8:30 Inspire synchro                                                                                            | FS - Senior Contract ice and<br>Private lessons only |                                                         |  |
| 8:30-9:30 All club ice/Contract ice                                                                                  |                                                      |                                                         |  |