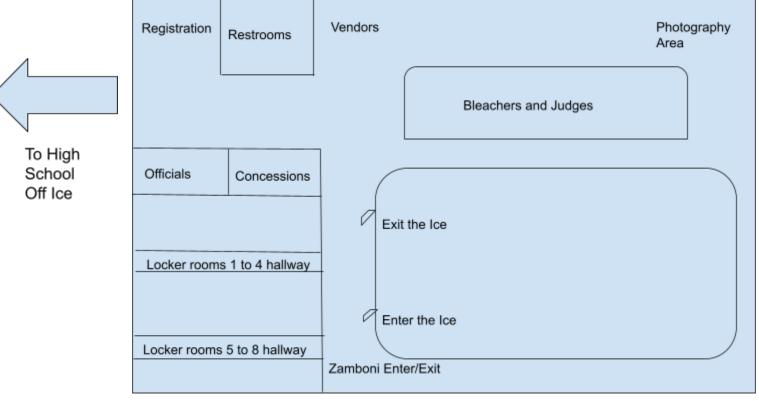

## Beaver Dam Family Center Rink Layout

Below you will find a lay-out of our facility and ice sheet for your convenience.

Please note the entrance and exit doors are on the NORTH end of the building.

All teams will proceed to the photography area for a team picture after their skate prior to returning to the assigned locker room.